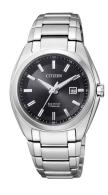

## Citizen ladies' watch EW2210-53E Specifications

**BUY NOW** 

This document contains all the specifications for the Citizen Super-Titanium EW2210-53E ladies' watch. We at the DIALANDO® watch store offer a large selection of authentic watches from the best watch brands in the world.

| MATERIAL & COLOUR  |                   |
|--------------------|-------------------|
| Strap Material     | Titanium          |
| Strap Colour       | Silver            |
| Case Material      | Titanium          |
| Case Colour        | Silver            |
| Case Surface       | Polished / Matted |
| Colour of the dial | Black             |
| Glass              | Sapphire glass    |

| DETAILS         |                           |
|-----------------|---------------------------|
| Bezel           | Fixed                     |
| Case Bottom     | Titanium bottom (screwed) |
| Clasp           | Folding clasp             |
| Lighting        | Luminous hands            |
| Water resistant | 10 ATM                    |