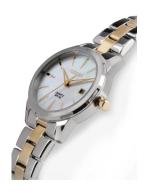

## Citizen ladies' watch EU6074-51D Specifications

**BUY NOW** 

This document contains all the specifications for the Citizen Elegance EU6074-51D ladies' watch. We at the DIALANDO® watch store offer a large selection of authentic watches from the best watch brands in the world. https://www.dialando.gr/

| PRODUCT INFORMATION |               |
|---------------------|---------------|
| EAN                 | 4974374275462 |
| Gender              | Ladies        |
| Brand               | Citizen       |
| Collection          | Elegance      |
| Warranty [years]    | 2             |

| Stainless steel                  |
|----------------------------------|
| Silver / Gold                    |
| Stainless steel                  |
| Silver / Gold                    |
| Polished / Matted                |
| White                            |
| Mineral glass                    |
|                                  |
|                                  |
| Fixed                            |
| Stainless steel bottom (pressed) |
| Folding clasp                    |
|                                  |
|                                  |