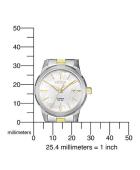

| Warranty [years]              | 2                             |
|-------------------------------|-------------------------------|
|                               |                               |
|                               |                               |
| PRODUCT EXECUTION             |                               |
| Display Type                  | Analogue                      |
| Movement type                 | Quartz (Battery)              |
| Movement Name                 | G011 / Citizen                |
| Functions                     | Hour / Second / Minute / Date |
|                               |                               |
| MEASURES                      |                               |
| Case width [mm]               | 28                            |
| Case thickness [mm]           | 8                             |
| Lug width [mm]                | 14                            |
| Max. wrist circumference [mm] | 180                           |