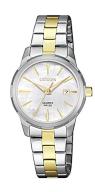

## Citizen ladies' watch EU6074-51D Specifications

**BUY NOW** 

This document contains all the specifications for the Citizen Elegance EU6074-51D ladies' watch. We at the DIALANDO® watch store offer a large selection of authentic watches from the best watch brands in the world. https://www.dialando.gr/

| PRODUCT INFORMATION |               |
|---------------------|---------------|
| EAN                 | 4974374275462 |
| Gender              | Ladies        |
| Brand               | Citizen       |
| Collection          | Elegance      |
| Warranty [years]    | 2             |

| Stainless steel                  |
|----------------------------------|
| Silver / Gold                    |
| Stainless steel                  |
| Silver / Gold                    |
| Polished / Matted                |
| White                            |
| Mineral glass                    |
|                                  |
|                                  |
| Fixed                            |
| Stainless steel bottom (pressed) |
| Folding clasp                    |
|                                  |
|                                  |