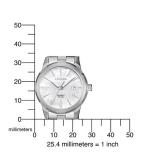

| PRODUCT EXECUTION   |                               |
|---------------------|-------------------------------|
| Display Type        | Analogue                      |
| Movement type       | Quartz (Battery)              |
| Movement Name       | G011 / Citizen                |
| Functions           | Second / Minute / Date / Hour |
|                     |                               |
| MEASURES            |                               |
|                     |                               |
| Case width [mm]     | 28                            |
| Case thickness [mm] | 8                             |
| Lug width [mm]      | 14                            |
| Max. wrist          | 180                           |