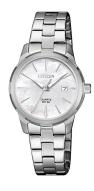

## Citizen ladies' watch EU6070-51D Specifications

**BUY NOW** 

This document contains all the specifications for the Citizen Elegance EU6070-51D ladies' watch. We at the DIALANDO® watch store offer a large selection of authentic watches from the best watch brands in the world.

https://www.dialando.gr/

Water resistant

| PRODUCT INFORMATION |               |
|---------------------|---------------|
| EAN                 | 4974374275431 |
| Gender              | Ladies        |
| Brand               | Citizen       |
| Collection          | Elegance      |
| Warranty [years]    | 2             |

| PRODUCT EXECUTION   |                               |
|---------------------|-------------------------------|
| Display Type        | Analogue                      |
| Movement type       | Quartz (Battery)              |
| Movement Name       | G011 / Citizen                |
| Functions           | Second / Minute / Date / Hour |
|                     |                               |
| MEASURES            |                               |
|                     |                               |
| Case width [mm]     | 28                            |
| Case thickness [mm] | 8                             |
| Lug width [mm]      | 14                            |
| Max. wrist          | 180                           |

| MATERIAL & COLOUR  |                                  |
|--------------------|----------------------------------|
| Strap Material     | Stainless steel                  |
| Strap Colour       | Silver                           |
| Case Material      | Stainless steel                  |
| Case Colour        | Silver                           |
| Case Surface       | Polished / Matted                |
| Colour of the dial | White                            |
| Glass              | Mineral glass                    |
| DETAILS            |                                  |
| Bezel              | Fixed                            |
| Case Bottom        | Stainless steel bottom (pressed) |
| Clasp              | Folding clasp                    |