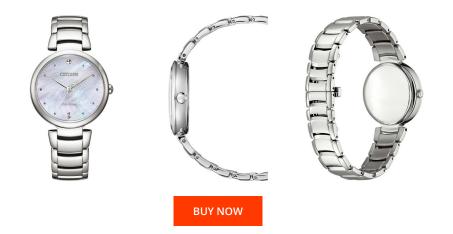

| PRODUCT INFORMATION |               | MATERIAL & COLOUR |                |                 |  |
|---------------------|---------------|-------------------|----------------|-----------------|--|
| EAN                 | 4974374299758 |                   | Strap Material | Stainless steel |  |
| Gender              | Ladies        |                   | Strap Colour   | Silver          |  |
| Warranty [years]    | 2             |                   | Case Material  | Stainless steel |  |
|                     |               |                   | Case Colour    | Silver          |  |
|                     |               |                   | Case Surface   | Polished        |  |

| Strup coloui       | 511761                                   |
|--------------------|------------------------------------------|
| Case Material      | Stainless steel                          |
| Case Colour        | Silver                                   |
| Case Surface       | Polished                                 |
| Colour of the dial | Mother of pearl                          |
| Glass              | Anti-reflective coating / Sapphire glass |
| Glass              | · · · · · · · · · · · · · · · · · · ·    |
| DETAILS            | · · · · · · · · · · · · · · · · · · ·    |
|                    | Fixed                                    |
| DETAILS            |                                          |
| DETAILS<br>Bezel   | Fixed                                    |

| Case width [mm]     | 31 |
|---------------------|----|
| Case thickness [mm] | 8  |