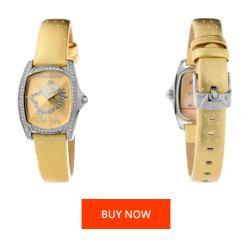

## Chronotech ladies' watch CT7094SS-44 Specifications

This document contains all the specifications for the Chronotech CT7094SS-44 ladies' watch. We at the DIALANDO<sup>®</sup> watch store offer a large selection of authentic watches from the best watch brands in the world. https://www.dialando.gr/

| PRODUCT INFORMATION |                  | MATERIAL & COLOUR  | MATERIAL & COLOUR                               |  |
|---------------------|------------------|--------------------|-------------------------------------------------|--|
| EAN                 | 8033544078619    | Strap Material     | Real leather                                    |  |
| Gender              | Ladies           | Strap Colour       | Gold                                            |  |
| Warranty [years]    | 2                | Colour of the dial | Gold                                            |  |
|                     |                  | Glass              | Mineral glass                                   |  |
|                     |                  |                    |                                                 |  |
| PRODUCT EXECUTION   |                  | DETAILS            |                                                 |  |
| Display Type        | Analogue         | Clasp              | Buckle                                          |  |
| Movement type       | Quartz (Battery) | Water resistant    | (Please ask customer service or see the closing |  |
|                     |                  |                    | cover)                                          |  |
|                     |                  |                    |                                                 |  |
| MEASURES            |                  |                    |                                                 |  |
| Case width [mm]     | 30               |                    |                                                 |  |
|                     |                  |                    |                                                 |  |