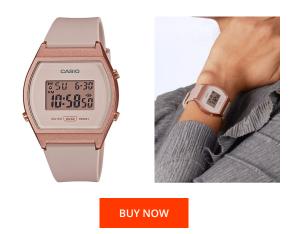

## Casio ladies' watch LW-204-4AEF Specifications

This document contains all the specifications for the Casio Collection LW-204-4AEF ladies' watch. We at the DIALANDO<sup>®</sup> watch store offer a large selection of authentic watches from the best watch brands in the world. https://www.dialando.gr/

| MATERIAL & COLOUR  |                                  |
|--------------------|----------------------------------|
| Strap Material     | Resin                            |
| Strap Colour       | Pink                             |
| Case Material      | Resin                            |
| Case Colour        | Rose gold                        |
| Case Surface       | Matted                           |
| Colour of the dial | White                            |
| Glass              | Acrylic glass                    |
| DETAILS            |                                  |
| Bezel              | Fixed                            |
| Case Bottom        | Screwed / Stainless steel bottom |
| Clasp              | Buckle                           |

| PRODUCT EXECUTION |                                                                                                 |
|-------------------|-------------------------------------------------------------------------------------------------|
| Display Type      | Digital                                                                                         |
| Movement type     | Quartz (Battery)                                                                                |
| Functions         | Timer / Date / Day / Hour / 12-24 Hour format /<br>Minute / Alarm / Second / Automatic calendar |
| MEASURES          |                                                                                                 |