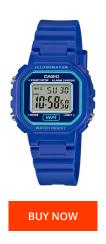

## Casio ladies' watch LA-20WH-2ADF Specifications

This document contains all the specifications for the Casio LA-20WH-2ADF ladies' watch. We at the DIALANDO® watch store offer a large selection of authentic watches from the best watch brands in the world.

| MATERIAL & COLOUR  |               |
|--------------------|---------------|
| Strap Material     | Resin         |
| Strap Colour       | Blue          |
| Colour of the dial | Grey          |
| Glass              | Mineral glass |
| DETAILS            |               |
| Clasp              | Buckle        |
| Water resistant    | 3 ATM         |