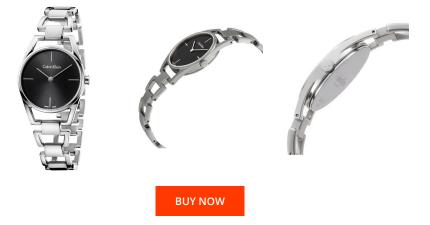

## Calvin Klein ladies' watch K7L23141 Specifications

This document contains all the specifications for the Calvin Klein K7L23141 ladies' watch. We at the DIALANDO<sup>®</sup> watch store offer a large selection of authentic watches from the best watch brands in the world. https://www.dialando.gr/

| PRODUCT INFORMATION |                  | MATERIAL & COLOUR  |                 |
|---------------------|------------------|--------------------|-----------------|
| EAN                 | 7612635077246    | Strap Material     | Stainless steel |
| Gender              | Ladies           | Strap Colour       | Silver          |
| Brand               | Calvin Klein     | Case Material      | Stainless steel |
| Warranty [years]    | 2                | Case Colour        | Silver          |
|                     |                  | Case Surface       | Polished        |
|                     |                  | Colour of the dial | Black           |
|                     |                  | Glass              | Mineral glass   |
|                     |                  |                    |                 |
| PRODUCT EXECUTION   |                  | DETAILS            |                 |
| Display Type        | Analogue         | Clasp              | Clip clasp      |
| Movement type       | Quartz (Battery) | Water resistant    | 3 ATM           |
|                     |                  |                    |                 |
| MEASURES            |                  |                    |                 |
| Case width [mm]     | 30               |                    |                 |
|                     |                  |                    |                 |