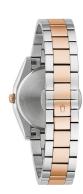

## Bulova ladies' watch 98P207 Specifications

**BUY NOW** 

This document contains all the specifications for the Bulova Surveyor Diamant 98P207 ladies' watch. We at the DIALANDO® watch store offer a large selection of authentic watches from the best watch brands in the world.

| MATERIAL & COLOUR    |                 |
|----------------------|-----------------|
| Strap Material       | Stainless steel |
| Strap Colour         | Rose gold       |
| Colour of the dial   | Mother of pearl |
| Glass                | Mineral glass   |
|                      |                 |
| DETAILS              |                 |
| <b>DETAILS</b> Clasp | Butterfly clasp |