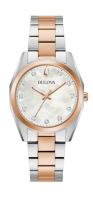

## Bulova ladies' watch 98P207 Specifications

**BUY NOW** 

This document contains all the specifications for the Bulova Surveyor Diamant 98P207 ladies' watch. We at the DIALANDO® watch store offer a large selection of authentic watches from the best watch brands in the world.

| MATERIAL & COLOUR    |                 |
|----------------------|-----------------|
| Strap Material       | Stainless steel |
| Strap Colour         | Rose gold       |
| Colour of the dial   | Mother of pearl |
| Glass                | Mineral glass   |
|                      |                 |
| DETAILS              |                 |
| <b>DETAILS</b> Clasp | Butterfly clasp |