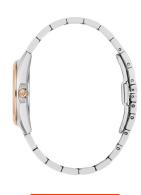

## Bulova ladies' watch 98P207 Specifications

**BUY NOW** 

This document contains all the specifications for the Bulova Surveyor Diamant 98P207 ladies' watch. We at the DIALANDO® watch store offer a large selection of authentic watches from the best watch brands in the world.

| MATERIAL & COLOUR    |                 |
|----------------------|-----------------|
| Strap Material       | Stainless steel |
| Strap Colour         | Rose gold       |
| Colour of the dial   | Mother of pearl |
| Glass                | Mineral glass   |
|                      |                 |
| DETAILS              |                 |
| <b>DETAILS</b> Clasp | Butterfly clasp |