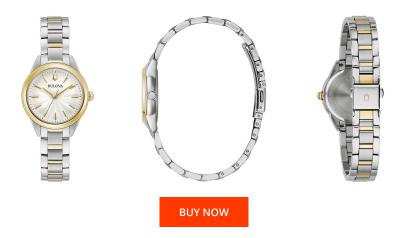

| 7613077581223    | Strap Material                              | Stainless steel                                                                                         |
|------------------|---------------------------------------------|---------------------------------------------------------------------------------------------------------|
| Ladies           | Strap Colour                                | Gold                                                                                                    |
| 2                | Colour of the dial                          | Silver                                                                                                  |
|                  | Glass                                       | Mineral glass                                                                                           |
|                  |                                             |                                                                                                         |
|                  | DETAILS                                     |                                                                                                         |
| Analogue         | Clasp                                       | Folding clasp                                                                                           |
| Quartz (Battery) | Water resistant                             | 3 ATM                                                                                                   |
|                  |                                             |                                                                                                         |
|                  |                                             |                                                                                                         |
| 28               |                                             |                                                                                                         |
|                  | Ladies<br>2<br>Analogue<br>Quartz (Battery) | Ladies Strap Colour   2 Colour of the dial   Glass Glass   V DETAILS   Quartz (Battery) Water resistant |