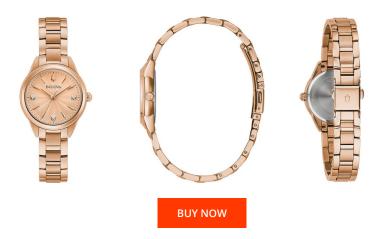

## **DIALANDO**<sup>®</sup>

Bulova ladies' watch 97P151 Specifications

This document contains all the specifications for the Bulova Classic Diamond 97P151 ladies' watch. We at the DIALANDO<sup>®</sup> watch store offer a large selection of authentic watches from the best watch brands in the world. https://www.dialando.gr/

| PRODUCT INFORMATION |                  | MATERIAL & COLOUR  |                 |  |
|---------------------|------------------|--------------------|-----------------|--|
| EAN                 | 7613077581261    | Strap Material     | Stainless steel |  |
| Gender              | Ladies           | Strap Colour       | Rose gold       |  |
| Warranty [years]    | 2                | Colour of the dial | Rose gold       |  |
|                     |                  | Glass              | Mineral glass   |  |
|                     |                  |                    |                 |  |
| PRODUCT EXECUTION   |                  | DETAILS            |                 |  |
| Display Type        | Analogue         | Clasp              | Folding clasp   |  |
| Movement type       | Quartz (Battery) | Water resistant    | 3 ATM           |  |
|                     |                  |                    |                 |  |
| MEASURES            |                  |                    |                 |  |
| Case width [mm]     | 28               |                    |                 |  |
|                     |                  |                    |                 |  |
|                     |                  |                    |                 |  |