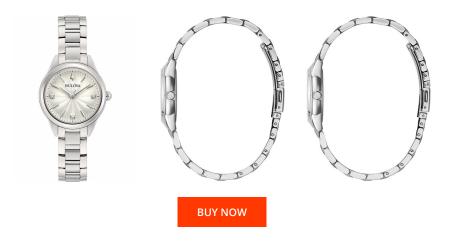

| MATERIAL & COLOUR  |                                  |
|--------------------|----------------------------------|
| Strap Material     | Stainless steel                  |
| Strap Colour       | Silver                           |
| Case Material      | Stainless steel                  |
| Case Colour        | Silver                           |
| Case Surface       | Matted / Polished                |
| Colour of the dial | Silver                           |
| Glass              | Hardened glass / Mineral glass   |
| DETAILS            |                                  |
| Bezel              | Fixed                            |
| Case Bottom        | Pressed / Stainless steel bottom |
| Clasp              | Folding clasp                    |
| Water resistant    | 3 ATM                            |