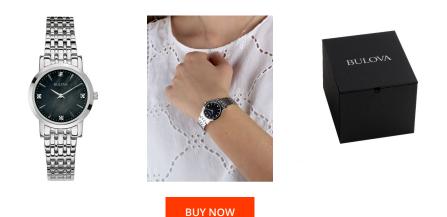

## Bulova ladies' watch 96P148 Specifications

This document contains all the specifications for the Bulova Klassik 96P148 ladies' watch. We at the DIALANDO<sup>®</sup> watch store offer a large selection of authentic watches from the best watch brands in the world. https://www.dialando.gr/

| PRODUCT INFORMATION |               |  |
|---------------------|---------------|--|
| EAN                 | 7613077516645 |  |
| Gender              | Ladies        |  |
| Brand               | Bulova        |  |
| Collection          | Klassik       |  |
| Warranty [years]    | 2             |  |

| MATERIAL & COLOUR  |                   |
|--------------------|-------------------|
| Strap Material     | Stainless steel   |
| Strap Colour       | Silver            |
| Case Material      | Stainless steel   |
| Case Colour        | Silver            |
| Case Surface       | Polished / Matted |
| Colour of the dial | Black             |
| Stone type         | Diamonds          |
| Glass              | Sapphire glass    |

| Display Type                     | Analogue               |
|----------------------------------|------------------------|
| Movement type                    | Quartz (Battery)       |
| Movement Name                    | Miyota                 |
| Functions                        | Hour / Second / Minute |
|                                  |                        |
| MEASURES                         |                        |
| Case width [mm]                  | 27                     |
| Case thickness [mm]              | 9                      |
| Lug width [mm]                   | 15                     |
| Max. wrist<br>circumference [mm] | 180                    |