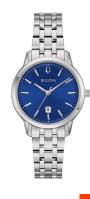

## Bulova ladies' watch 96M166 Specifications

**BUY NOW** 

This document contains all the specifications for the Bulova 96M166 ladies' watch. We at the DIALANDO® watch store offer a large selection of authentic watches from the best watch brands in the world.

| MATERIAL & COLOUR  |                 |
|--------------------|-----------------|
| Strap Material     | Stainless steel |
| Strap Colour       | Silver          |
| Colour of the dial | Blue            |
| Glass              | Mineral glass   |
| DETAILS            |                 |
| Clasp              | Butterfly clasp |
| Water resistant    | 3 ATM           |