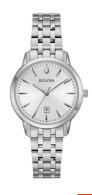

## Bulova ladies' watch 96M165 Specifications

**BUY NOW** 

This document contains all the specifications for the Bulova 96M165 ladies' watch. We at the DIALANDO® watch store offer a large selection of authentic watches from the best watch brands in the world.

| MATERIAL & COLOUR  |                 |
|--------------------|-----------------|
| Strap Material     | Stainless steel |
| Strap Colour       | Silver          |
| Colour of the dial | Silver          |
| Glass              | Mineral glass   |
| DETAILS            |                 |
| Clasp              | Butterfly clasp |
| Water resistant    | 3 ATM           |