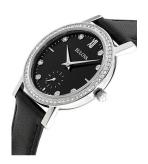

## Bulova ladies' watch 96L246 Specifications

**BUY NOW** 

This document contains all the specifications for the Bulova 96L246 ladies' watch. We at the DIALANDO® watch store offer a large selection of authentic watches from the best watch brands in the world.

| MATERIAL & COLOUR  |                                        |
|--------------------|----------------------------------------|
| Strap Material     | Calf leather                           |
| Strap Colour       | Black                                  |
| Case Material      | Stainless steel                        |
| Case Colour        | Silver                                 |
| Case Surface       | Polished / Matted                      |
| Colour of the dial | Black                                  |
| Glass              | Hardened glass / Mineral glass         |
| DETAILS            |                                        |
|                    |                                        |
| Bezel              | Fixed                                  |
| Bezel Case Bottom  | Fixed Stainless steel bottom / Pressed |
|                    |                                        |