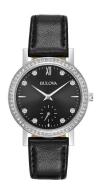

## Bulova ladies' watch 96L246 Specifications

**BUY NOW** 

This document contains all the specifications for the Bulova 96L246 ladies' watch. We at the DIALANDO® watch store offer a large selection of authentic watches from the best watch brands in the world.

| MATERIAL & COLOUR  |                                        |
|--------------------|----------------------------------------|
| Strap Material     | Calf leather                           |
| Strap Colour       | Black                                  |
| Case Material      | Stainless steel                        |
| Case Colour        | Silver                                 |
| Case Surface       | Polished / Matted                      |
| Colour of the dial | Black                                  |
| Glass              | Hardened glass / Mineral glass         |
| DETAILS            |                                        |
|                    |                                        |
| Bezel              | Fixed                                  |
| Bezel Case Bottom  | Fixed Stainless steel bottom / Pressed |
|                    |                                        |