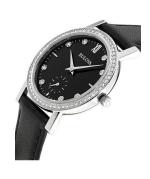

## Bulova ladies' watch 96L246 Specifications

**BUY NOW** 

This document contains all the specifications for the Bulova 96L246 ladies' watch. We at the DIALANDO® watch store offer a large selection of authentic watches from the best watch brands in the world.

| MATERIAL & COLOUR  |                                        |
|--------------------|----------------------------------------|
| Strap Material     | Calf leather                           |
| Strap Colour       | Black                                  |
| Case Material      | Stainless steel                        |
| Case Colour        | Silver                                 |
| Case Surface       | Polished / Matted                      |
| Colour of the dial | Black                                  |
| Glass              | Hardened glass / Mineral glass         |
| DETAILS            |                                        |
|                    |                                        |
| Bezel              | Fixed                                  |
| Bezel Case Bottom  | Fixed Stainless steel bottom / Pressed |
|                    |                                        |