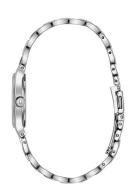

| MATERIAL & COLOUR  |                 |
|--------------------|-----------------|
| Strap Material     | Stainless steel |
| Strap Colour       | Silver          |
| Colour of the dial | Silver          |
| Glass              | Mineral glass   |
| DETAILS            |                 |
|                    |                 |
| Clasp              | Folding clasp   |