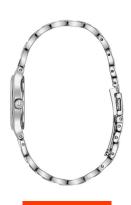

| MATERIAL & COLOUR  |                 |
|--------------------|-----------------|
| Strap Material     | Stainless steel |
| Strap Colour       | Silver          |
| Colour of the dial | Silver          |
| Glass              | Mineral glass   |
| DETAILS            |                 |
|                    |                 |
| Clasp              | Folding clasp   |