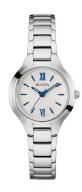

## Bulova ladies' watch 96L215 Specifications

**BUY NOW** 

This document contains all the specifications for the Bulova 96L215 ladies' watch. We at the DIALANDO® watch store offer a large selection of authentic watches from the best watch brands in the world.

| MATERIAL & COLOUR  |                 |
|--------------------|-----------------|
| Strap Material     | Stainless steel |
| Strap Colour       | Silver          |
| Colour of the dial | Silver          |
| Glass              | Mineral glass   |
| DETAILS            |                 |
|                    |                 |
| Clasp              | Folding clasp   |