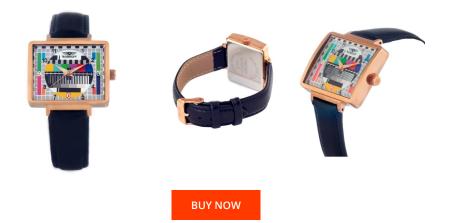

## **DIALANDO**<sup>®</sup>

Bobroff ladies' watch BF0035-S014 Specifications

This document contains all the specifications for the Bobroff BF0035-S014 ladies' watch. We at the DIALANDO<sup>®</sup> watch store offer a large selection of authentic watches from the best watch brands in the world. https://www.dialando.gr/

| PRODUCT INFORMATION MATERIAL & COLOUR   EAN 843177754155 Strap Material Real leather   Gender Ladies Strap Colour Black   Warranty [years] 2 Colour of the dial Multicolor   Glass Mineral glass |
|--------------------------------------------------------------------------------------------------------------------------------------------------------------------------------------------------|
| GenderLadiesStrap ColourBlackWarranty [years]2Colour of the dialMulticolor                                                                                                                       |
| Warranty [years] 2 Colour of the dial Multicolor                                                                                                                                                 |
| · · · · · · · · · · · · · · · · · · ·                                                                                                                                                            |
| Glass Mineral glass                                                                                                                                                                              |
|                                                                                                                                                                                                  |
|                                                                                                                                                                                                  |
| PRODUCT EXECUTION DETAILS                                                                                                                                                                        |
| Display Type Analogue Clasp Butterfly clasp                                                                                                                                                      |
| Movement type Quartz (Battery) Water resistant 5 ATM                                                                                                                                             |
|                                                                                                                                                                                                  |
| MEASURES                                                                                                                                                                                         |
| Case width [mm] 36                                                                                                                                                                               |