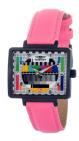

## Bobroff ladies' watch BF0032-S012 Specifications

**BUY NOW** 

This document contains all the specifications for the Bobroff BF0032-S012 ladies' watch. We at the DIALANDO® watch store offer a large selection of authentic watches from the best watch brands in the world.

| MATERIAL & COLOUR  |                 |
|--------------------|-----------------|
| Strap Material     | Real leather    |
| Strap Colour       | Pink            |
| Colour of the dial | Multicolor      |
| Glass              | Mineral glass   |
| DETAILS            |                 |
|                    |                 |
| Clasp              | Butterfly clasp |