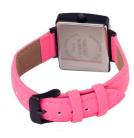

## Bobroff ladies' watch BF0032-S012 Specifications

**BUY NOW** 

This document contains all the specifications for the Bobroff BF0032-S012 ladies' watch. We at the DIALANDO® watch store offer a large selection of authentic watches from the best watch brands in the world.

| MATERIAL & COLOUR  |                 |
|--------------------|-----------------|
| Strap Material     | Real leather    |
| Strap Colour       | Pink            |
| Colour of the dial | Multicolor      |
| Glass              | Mineral glass   |
| DETAILS            |                 |
|                    |                 |
| Clasp              | Butterfly clasp |