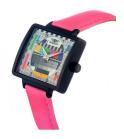

## Bobroff ladies' watch BF0032-S012 Specifications

**BUY NOW** 

This document contains all the specifications for the Bobroff BF0032-S012 ladies' watch. We at the DIALANDO® watch store offer a large selection of authentic watches from the best watch brands in the world.

| MATERIAL & COLOUR  |                 |
|--------------------|-----------------|
| Strap Material     | Real leather    |
| Strap Colour       | Pink            |
| Colour of the dial | Multicolor      |
| Glass              | Mineral glass   |
| DETAILS            |                 |
|                    |                 |
| Clasp              | Butterfly clasp |