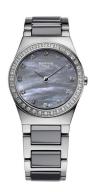

## Bering ladies' watch 32426-789 Specifications

**BUY NOW** 

This document contains all the specifications for the Bering Ceramic 32426-789 ladies' watch. We at the DIALANDO® watch store offer a large selection of authentic watches from the best watch brands in the world.

| MATERIAL & COLOUR  |                            |
|--------------------|----------------------------|
| Strap Material     | Ceramics / Stainless steel |
| Strap Colour       | Silver / Grey              |
| Case Material      | Stainless steel            |
| Case Colour        | Silver                     |
| Case Surface       | Polished                   |
| Colour of the dial | Grey / Mother of pearl     |
| Stone type         | Swarovski                  |
| Glass              | Sapphire glass             |
|                    |                            |
| DETAILS            |                            |
| Bezel              | Fixed                      |
|                    |                            |

| DETAILS         |                                  |
|-----------------|----------------------------------|
| Bezel           | Fixed                            |
| Case Bottom     | Stainless steel bottom (pressed) |
| Clasp           | Folding clasp                    |
| Water resistant | 5 ATM                            |