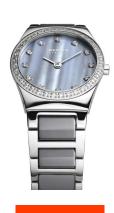

## Bering ladies' watch 32426-789 Specifications

**BUY NOW** 

This document contains all the specifications for the Bering Ceramic 32426-789 ladies' watch. We at the DIALANDO® watch store offer a large selection of authentic watches from the best watch brands in the world.

| MATERIAL & COLOUR  |                            |
|--------------------|----------------------------|
| Strap Material     | Ceramics / Stainless steel |
| Strap Colour       | Silver / Grey              |
| Case Material      | Stainless steel            |
| Case Colour        | Silver                     |
| Case Surface       | Polished                   |
| Colour of the dial | Grey / Mother of pearl     |
| Stone type         | Swarovski                  |
| Glass              | Sapphire glass             |
|                    |                            |
| DETAILS            |                            |
| Bezel              | Fixed                      |
|                    |                            |

| DETAILS         |                                  |
|-----------------|----------------------------------|
| Bezel           | Fixed                            |
| Case Bottom     | Stainless steel bottom (pressed) |
| Clasp           | Folding clasp                    |
| Water resistant | 5 ATM                            |