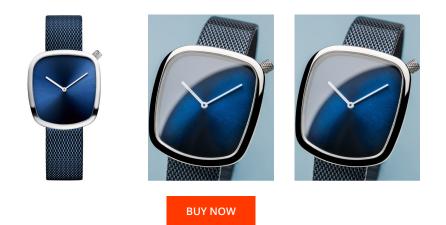

## **DIALANDO**<sup>®</sup>

Bering ladies' watch 18034-307 Specifications

This document contains all the specifications for the Bering Pebble 18034-307 ladies' watch. We at the DIALANDO<sup>®</sup> watch store offer a large selection of authentic watches from the best watch brands in the world. https://www.dialando.gr/

| N                |                                                  | MATERIAL & COLOUR                                            |                                                                                                                                                         |
|------------------|--------------------------------------------------|--------------------------------------------------------------|---------------------------------------------------------------------------------------------------------------------------------------------------------|
| 4894041207667    |                                                  | Strap Material                                               | Stainless steel                                                                                                                                         |
| Ladies           |                                                  | Strap Colour                                                 | Blue                                                                                                                                                    |
| 2                |                                                  | Case Material                                                | Stainless steel                                                                                                                                         |
|                  |                                                  | Case Colour                                                  | Silver                                                                                                                                                  |
|                  |                                                  | Case Surface                                                 | Polished                                                                                                                                                |
|                  |                                                  | Colour of the dial                                           | Blue                                                                                                                                                    |
|                  |                                                  | Glass                                                        | Anti-reflective coating / Sapphire glass                                                                                                                |
|                  |                                                  |                                                              |                                                                                                                                                         |
|                  |                                                  | DETAILS                                                      |                                                                                                                                                         |
| Analogue         |                                                  | Bezel                                                        | Fixed                                                                                                                                                   |
| Quartz (Battery) |                                                  | Case Bottom                                                  | Pressed / Stainless steel bottom                                                                                                                        |
| Hour / Minute    |                                                  | Clasp                                                        | Clip clasp                                                                                                                                              |
|                  |                                                  | Water resistant                                              | 3 ATM                                                                                                                                                   |
|                  |                                                  |                                                              |                                                                                                                                                         |
|                  |                                                  |                                                              |                                                                                                                                                         |
|                  | Ladies<br>2<br>2<br>Analogue<br>Quartz (Battery) | 4894041207667<br>Ladies<br>2<br>Analogue<br>Quartz (Battery) | 4894041207667 Strap Material   Ladies Strap Colour   2 Case Material   Analogue Colour of the dial   Quartz (Battery) Case Bottom   Hour / Minute Clasp |