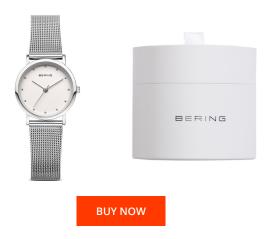

## Bering ladies' watch 13426-000 Specifications

This document contains all the specifications for the Bering Classic 13426-000 ladies' watch. We at the <code>DIALANDO®</code> watch store offer a large selection of authentic watches from the best watch brands in the world.

| MATERIAL & COLOUR  |                 |
|--------------------|-----------------|
| Strap Material     | Stainless steel |
| Strap Colour       | Silver          |
| Colour of the dial | White           |
| Glass              | Sapphire glass  |
| DETAILS            |                 |
| Clasp              | Clip clasp      |
| Water resistant    | 3 ATM           |