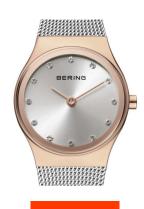

## Bering ladies' watch 12924-064 Specifications

**BUY NOW** 

This document contains all the specifications for the Bering 12924-064 ladies' watch. We at the DIALANDO® watch store offer a large selection of authentic watches from the best watch brands in the world.

| MATERIAL & COLOUR  |                 |
|--------------------|-----------------|
| Strap Material     | Stainless steel |
| Strap Colour       | Silver          |
| Case Material      | Stainless steel |
| Case Colour        | Rose gold       |
| Case Surface       | Polished        |
| Colour of the dial | White           |
| Stone type         | Swarovski       |
| Glass              | Sapphire glass  |
|                    |                 |
| DETAILS            |                 |
| Bezel              | Fixed           |

| DETAILS         |                                  |
|-----------------|----------------------------------|
| Bezel           | Fixed                            |
| Case Bottom     | Stainless steel bottom (pressed) |
| Clasp           | Clip clasp                       |
| Water resistant | 3 ATM                            |