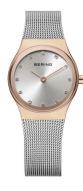

## Bering ladies' watch 12924-064 Specifications

**BUY NOW** 

This document contains all the specifications for the Bering 12924-064 ladies' watch. We at the DIALANDO® watch store offer a large selection of authentic watches from the best watch brands in the world.

| MATERIAL & COLOUR  |                 |
|--------------------|-----------------|
| Strap Material     | Stainless steel |
| Strap Colour       | Silver          |
| Case Material      | Stainless steel |
| Case Colour        | Rose gold       |
| Case Surface       | Polished        |
| Colour of the dial | White           |
| Stone type         | Swarovski       |
| Glass              | Sapphire glass  |
|                    |                 |
| DETAILS            |                 |
| Bezel              | Fixed           |

| DETAILS         |                                  |
|-----------------|----------------------------------|
| Bezel           | Fixed                            |
| Case Bottom     | Stainless steel bottom (pressed) |
| Clasp           | Clip clasp                       |
| Water resistant | 3 ATM                            |