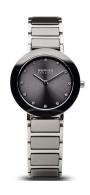

## Bering ladies' watch 11429-783 Specifications

**BUY NOW** 

This document contains all the specifications for the Bering Ceramic 11429-783 ladies' watch. We at the DIALANDO® watch store offer a large selection of authentic watches from the best watch brands in the world.

https://www.dialando.gr/

| PRODUCT INFORMATION |               |
|---------------------|---------------|
| EAN                 | 4894041118369 |
| Gender              | Ladies        |
| Brand               | Bering        |
| Collection          | Ceramic       |
| Warranty [years]    | 2             |

| MATERIAL & COLOUR  |                            |
|--------------------|----------------------------|
| Strap Material     | Ceramics / Stainless steel |
| Strap Colour       | Silver / Grey              |
| Case Material      | Ceramics / Stainless steel |
| Case Colour        | Silver / Grey              |
| Case Surface       | Polished                   |
| Colour of the dial | Grey                       |
| Stone type         | Swarovski                  |
| Glass              | Sapphire glass             |
|                    |                            |
| DETAILS            |                            |
|                    |                            |

| PRODUCT EXECUTION |                  |
|-------------------|------------------|
| Display Type      | Analogue         |
| Movement type     | Quartz (Battery) |
| Functions         | Hour / Minute    |

| DETAILS         |                                  |
|-----------------|----------------------------------|
| Bezel           | Fixed                            |
| Case Bottom     | Stainless steel bottom (pressed) |
| Clasp           | Folding clasp                    |
| Water resistant | 5 ATM                            |

| MEASURES                      |     |
|-------------------------------|-----|
| Case width [mm]               | 29  |
| Case thickness [mm]           | 6   |
| Lug width [mm]                | 15  |
| Max. wrist circumference [mm] | 180 |