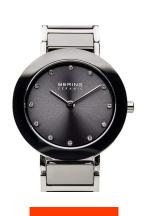

## Bering ladies' watch 11429-783 Specifications

**BUY NOW** 

This document contains all the specifications for the Bering Ceramic 11429-783 ladies' watch. We at the DIALANDO® watch store offer a large selection of authentic watches from the best watch brands in the world.

https://www.dialando.gr/

| PRODUCT INFORMATION |               |
|---------------------|---------------|
| EAN                 | 4894041118369 |
| Gender              | Ladies        |
| Brand               | Bering        |
| Collection          | Ceramic       |
| Warranty [years]    | 2             |

| MATERIAL & COLOUR  |                            |
|--------------------|----------------------------|
| Strap Material     | Ceramics / Stainless steel |
| Strap Colour       | Silver / Grey              |
| Case Material      | Ceramics / Stainless steel |
| Case Colour        | Silver / Grey              |
| Case Surface       | Polished                   |
| Colour of the dial | Grey                       |
| Stone type         | Swarovski                  |
| Glass              | Sapphire glass             |
|                    |                            |
| DETAILS            |                            |
|                    |                            |

| PRODUCT EXECUTION |                  |
|-------------------|------------------|
| Display Type      | Analogue         |
| Movement type     | Quartz (Battery) |
| Functions         | Hour / Minute    |

| DETAILS         |                                  |
|-----------------|----------------------------------|
| Bezel           | Fixed                            |
| Case Bottom     | Stainless steel bottom (pressed) |
| Clasp           | Folding clasp                    |
| Water resistant | 5 ATM                            |

| MEASURES                      |     |
|-------------------------------|-----|
| Case width [mm]               | 29  |
| Case thickness [mm]           | 6   |
| Lug width [mm]                | 15  |
| Max. wrist circumference [mm] | 180 |