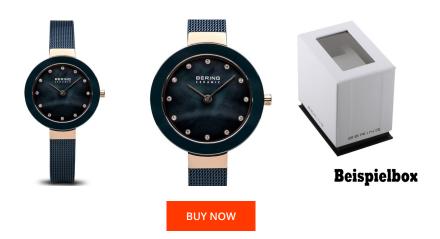

## **DIALANDO**<sup>®</sup>

Bering ladies' watch 11429-367 Specifications

This document contains all the specifications for the Bering Ceramic 11429-367 ladies' watch. We at the DIALANDO<sup>®</sup> watch store offer a large selection of authentic watches from the best watch brands in the world. https://www.dialando.gr/

| PRODUCT INFORMATION |               |  |
|---------------------|---------------|--|
| EAN                 | 4894041202594 |  |
| Gender              | Ladies        |  |
| Brand               | Bering        |  |
| Collection          | Ceramic       |  |
| Warranty [years]    | 2             |  |

| MATERIAL & COLOUR  |                            |
|--------------------|----------------------------|
| Strap Material     | Stainless steel            |
| Strap Colour       | Blue                       |
| Case Material      | Ceramics / Stainless steel |
| Case Colour        | Rose gold / Blue           |
| Case Surface       | Polished                   |
| Colour of the dial | Blue / Mother of pearl     |
| Stone type         | Swarovski                  |
| Glass              | Sapphire glass             |

| PRODUCT EXECUTION |                  |
|-------------------|------------------|
| Display Type      | Analogue         |
| Movement type     | Quartz (Battery) |

Hour / Minute

| DETAILS         |                                  |
|-----------------|----------------------------------|
| DETAILS         |                                  |
| Bezel           | Fixed                            |
| Case Bottom     | Stainless steel bottom (pressed) |
| Clasp           | Clip clasp                       |
| Water resistant | 5 ATM                            |

## MEASURES

Functions

| Case width [mm]                  | 29  |
|----------------------------------|-----|
| Case thickness [mm]              | 7   |
| Lug width [mm]                   | 10  |
| Max. wrist<br>circumference [mm] | 190 |