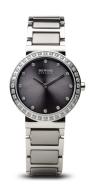

## Bering ladies' watch 10729-703 Specifications

**BUY NOW** 

This document contains all the specifications for the Bering Ceramic 10729-703 ladies' watch. We at the DIALANDO® watch store offer a large selection of authentic watches from the best watch brands in the world.

| MATERIAL & COLOUR  |                                |
|--------------------|--------------------------------|
| Strap Material     | Ceramics / Stainless steel     |
| Strap Colour       | Silver / Grey                  |
| Case Material      | Stainless steel                |
| Case Colour        | Silver                         |
| Case Surface       | Polished                       |
| Colour of the dial | Grey                           |
| Stone type         | Swarovski                      |
| Glass              | Sapphire glass                 |
| DETAILS            |                                |
| Bezel              | Fixed                          |
| Cana Dattana       | Chairdan ataul battan (assaud) |

| DETAILS         |                                  |
|-----------------|----------------------------------|
| Bezel           | Fixed                            |
| Case Bottom     | Stainless steel bottom (pressed) |
| Clasp           | Folding clasp                    |
| Water resistant | 5 ATM                            |