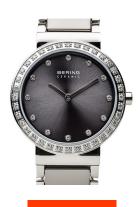

## Bering ladies' watch 10729-703 Specifications

**BUY NOW** 

This document contains all the specifications for the Bering Ceramic 10729-703 ladies' watch. We at the DIALANDO® watch store offer a large selection of authentic watches from the best watch brands in the world.

| MATERIAL & COLOUR  |                                |
|--------------------|--------------------------------|
| Strap Material     | Ceramics / Stainless steel     |
| Strap Colour       | Silver / Grey                  |
| Case Material      | Stainless steel                |
| Case Colour        | Silver                         |
| Case Surface       | Polished                       |
| Colour of the dial | Grey                           |
| Stone type         | Swarovski                      |
| Glass              | Sapphire glass                 |
| DETAILS            |                                |
| Bezel              | Fixed                          |
| Cana Dattana       | Chairdan ataul battan (assaud) |

| DETAILS         |                                  |
|-----------------|----------------------------------|
| Bezel           | Fixed                            |
| Case Bottom     | Stainless steel bottom (pressed) |
| Clasp           | Folding clasp                    |
| Water resistant | 5 ATM                            |