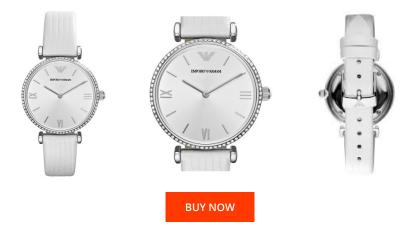

## **DIALANDO**<sup>®</sup>

ladies' watch AR1680 Specifications

This document contains all the specifications for the Emporio Armani AR1680 ladies' watch. We at the DIALANDO<sup>®</sup> watch store offer a large selection of authentic watches from the best watch brands in the world. https://www.dialando.gr/

| PRODUCT INFORMATION |                  | MATERIAL & COLOUR  |                              |
|---------------------|------------------|--------------------|------------------------------|
| EAN                 | 0723763201858    | Strap Material     | Real leather                 |
| Gender              | Ladies           | Strap Colour       | White                        |
| Brand               | Emporio Armani   | Colour of the dial | White                        |
| Warranty [years]    | 2                | Glass              | Mineral glass                |
|                     |                  |                    |                              |
| PRODUCT EXECUTION   |                  | DETAILS            |                              |
| Display Type        | Analogue         | Numerals           | Roman numerals / Index marks |
| Movement type       | Quartz (Battery) |                    |                              |
| Functions           | Date             |                    |                              |
|                     |                  |                    |                              |
| MEASURES            |                  |                    |                              |
| Case width [mm]     | 32               |                    |                              |