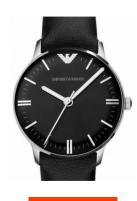

## ladies' watch AR1600 Specifications

**BUY NOW** 

This document contains all the specifications for the Emporio Armani AR1600 ladies' watch. We at the DIALANDO® watch store offer a large selection of authentic watches from the best watch brands in the world.

https://www.dialando.gr/

| PRODUCT INFORMATION           |                  |
|-------------------------------|------------------|
| EAN                           | 0723763180719    |
| Gender                        | Ladies           |
| Brand                         | Emporio Armani   |
| Warranty [years]              | 2                |
| PRODUCT EXECUTION             |                  |
| Display Type                  | Analogue         |
| Movement type                 | Quartz (Battery) |
| MEASURES                      |                  |
| Case width [mm]               | 32               |
| Case thickness [mm]           | 9                |
| Max. wrist circumference [mm] | 200              |

| MATERIAL & COLOUR       |               |
|-------------------------|---------------|
| Strap Material          | Real leather  |
| Strap Colour            | Black         |
| Colour of the dial      | Black         |
| Glass                   | Mineral glass |
|                         |               |
| DETAILS                 | e.d. gess     |
| <b>DETAILS</b> Numerals | Index marks   |