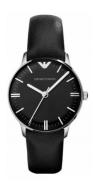

## ladies' watch AR1600 Specifications

**BUY NOW** 

This document contains all the specifications for the Emporio Armani AR1600 ladies' watch. We at the DIALANDO® watch store offer a large selection of authentic watches from the best watch brands in the world.

https://www.dialando.gr/

| PRODUCT INFORMATION           |                  |
|-------------------------------|------------------|
| EAN                           | 0723763180719    |
| Gender                        | Ladies           |
| Brand                         | Emporio Armani   |
| Warranty [years]              | 2                |
| PRODUCT EXECUTION             |                  |
| Display Type                  | Analogue         |
| Movement type                 | Quartz (Battery) |
| MEASURES                      |                  |
| Case width [mm]               | 32               |
| Case thickness [mm]           | 9                |
| Max. wrist circumference [mm] | 200              |

| MATERIAL & COLOUR       |               |
|-------------------------|---------------|
| Strap Material          | Real leather  |
| Strap Colour            | Black         |
| Colour of the dial      | Black         |
| Glass                   | Mineral glass |
|                         |               |
| DETAILS                 | e.d. gess     |
| <b>DETAILS</b> Numerals | Index marks   |