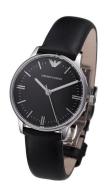

## ladies' watch AR1600 Specifications

**BUY NOW** 

This document contains all the specifications for the Emporio Armani AR1600 ladies' watch. We at the DIALANDO® watch store offer a large selection of authentic watches from the best watch brands in the world.

https://www.dialando.gr/

| PRODUCT INFORMATION           |                  |
|-------------------------------|------------------|
| EAN                           | 0723763180719    |
| Gender                        | Ladies           |
| Brand                         | Emporio Armani   |
| Warranty [years]              | 2                |
| PRODUCT EXECUTION             |                  |
| Display Type                  | Analogue         |
| Movement type                 | Quartz (Battery) |
| MEASURES                      |                  |
| Case width [mm]               | 32               |
| Case thickness [mm]           | 9                |
| Max. wrist circumference [mm] | 200              |

| MATERIAL & COLOUR       |               |
|-------------------------|---------------|
| Strap Material          | Real leather  |
| Strap Colour            | Black         |
| Colour of the dial      | Black         |
| Glass                   | Mineral glass |
|                         |               |
| DETAILS                 | e.d. gess     |
| <b>DETAILS</b> Numerals | Index marks   |