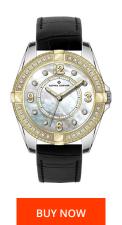

## Alpha Saphir ladies' watch 365B Specifications

This document contains all the specifications for the Alpha Saphir 365B ladies' watch. We at the DIALANDO® watch store offer a large selection of authentic watches from the best watch brands in the world.

| MATERIAL & COLOUR  |                 |
|--------------------|-----------------|
| Strap Material     | Real leather    |
| Strap Colour       | Black           |
| Colour of the dial | Mother of pearl |
| Glass              | Mineral glass   |
|                    |                 |
| DETAILS            |                 |