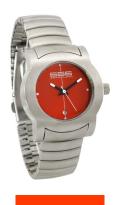

## 666barcelona ladies' watch 666-246 Specifications

**BUY NOW** 

This document contains all the specifications for the 666barcelona 666-246 ladies' watch. We at the DIALANDO® watch store offer a large selection of authentic watches from the best watch brands in the world.

| MATERIAL & COLOUR  |                 |
|--------------------|-----------------|
| Strap Material     | Stainless steel |
| Strap Colour       | Grey            |
| Colour of the dial | Red             |
| Glass              | Mineral glass   |
| DETAILS            |                 |
| Clasp              | Snap fastener   |
| Water resistant    | 10 ATM          |