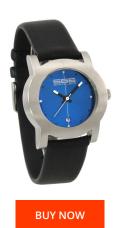

## 666barcelona ladies' watch 666-241 Specifications

This document contains all the specifications for the 666barcelona 666-241 ladies' watch. We at the DIALANDO® watch store offer a large selection of authentic watches from the best watch brands in the world.

| MATERIAL & COLOUR  |               |
|--------------------|---------------|
| Strap Material     | Real leather  |
| Strap Colour       | Black         |
| Colour of the dial | Blue          |
| Glass              | Mineral glass |
|                    |               |
| DETAILS            |               |
| Clasp              | Buckle        |
| Water resistant    | 10 ATM        |
|                    | IOAIW         |