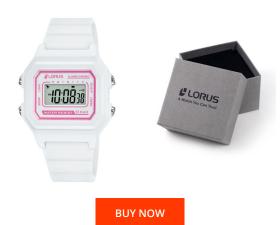

## Lorus kids' watch R2321NX9 Specifications

This document contains all the specifications for the Lorus R2321NX9 kids' watch. We at the DIALANDO® watch store offer a large selection of authentic watches from the best watch brands in the world.

| MATERIAL & COLOUR  |               |
|--------------------|---------------|
| Strap Material     | Silicone      |
| Strap Colour       | White         |
| Case Material      | Plastic       |
| Case Colour        | White         |
| Case Surface       | Matted        |
| Colour of the dial | Grey          |
| Glass              | Mineral glass |
|                    |               |
| DETAILS            |               |